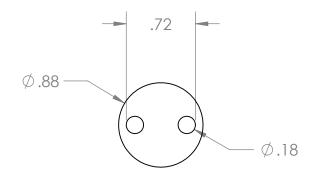

Bentzer Inc.

PATCH 0.300 PILOT/ 0.879 OD

SIZE DWG. NO.
B1130

SCALE: 1:1 WEIGHT: SHEET 1 OF 1

5

IS PROHIBITED.

PROPRIETARY AND CONFIDENTIAL
THE INFORMATION CONTAINED IN THIS

DRAWING IS THE SOLE PROPERTY OF