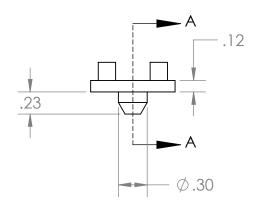

Bentzer Inc.

PATCH 0.300 PILOT/ 0.879 OD

SIZE DWG. NO.
B1130

SCALE: 1:1 WEIGHT: SHEET 1 OF 1

5

IS PROHIBITED.

PROPRIETARY AND CONFIDENTIAL
THE INFORMATION CONTAINED IN THIS

DRAWING IS THE SOLE PROPERTY OF