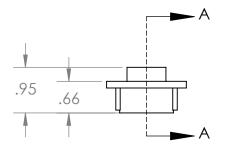

Ø1.66-Ø.81

SECTION A-A

|   | PROPRIETARY AND CONFIDENTIAL<br>THE INFORMATION CONTAINED IN THIS<br>DRAWING IS THE SOLE PROPERTY OF<br>BENTZER INC. ANY REPRODUCTION IN<br>PART OR AS A WHOLE WITHOUT THE<br>WRITTEN PERMISSION OF BENTZER INC. |             |         | UNLESS OTHERWISE SPECIFIED:                                                                                                                      | :               | NAME  | DATE       |             | Bentzer Inc. |          |     |  |
|---|------------------------------------------------------------------------------------------------------------------------------------------------------------------------------------------------------------------|-------------|---------|--------------------------------------------------------------------------------------------------------------------------------------------------|-----------------|-------|------------|-------------|--------------|----------|-----|--|
|   |                                                                                                                                                                                                                  |             |         | TOLERANCES:<br>FRACTIONAL ±<br>ANGULAR: MACH ± BEND ±<br>TWO PLACE DECIMAL ±<br>THREE PLACE DECIMAL ±<br>INTERPRET GEOMETRIC<br>TOLERANCING PER: | DRAWN           | K.A.H | 4-25-11    | Dentzer me. |              |          |     |  |
|   |                                                                                                                                                                                                                  |             |         |                                                                                                                                                  | CHECKED         |       |            | TITLE:      |              |          |     |  |
|   |                                                                                                                                                                                                                  |             |         |                                                                                                                                                  | ENG APPR.       |       |            | 1/2" RAISED |              |          |     |  |
|   |                                                                                                                                                                                                                  |             |         |                                                                                                                                                  | MFG APPR.       |       |            |             |              |          | D   |  |
|   |                                                                                                                                                                                                                  |             |         |                                                                                                                                                  | Q.A.            |       |            |             |              |          |     |  |
|   |                                                                                                                                                                                                                  |             |         |                                                                                                                                                  | COMMENTS:       |       |            |             |              |          |     |  |
|   |                                                                                                                                                                                                                  |             |         | MATERIAL                                                                                                                                         | Material: LLDPE |       |            | SIZE DWG    |              |          | REV |  |
|   |                                                                                                                                                                                                                  | NEXT ASSY   | USED ON | FINISH                                                                                                                                           |                 |       |            | A           | B1153        |          |     |  |
|   | IS PROHIBITED.                                                                                                                                                                                                   | APPLICATION |         | DO NOT SCALE DRAWING                                                                                                                             | _               |       | SCALE: 1:2 | WEIGHT:     | SHEE         | [ 1 OF 1 |     |  |
| 5 |                                                                                                                                                                                                                  | 4           |         | 3                                                                                                                                                |                 | 2     |            |             |              | 1        |     |  |