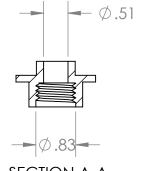

Ø1.66-Ø.81

SECTION A-A

|   | PROPRIETARY AND CONFIDENTIAL<br>THE INFORMATION CONTAINED IN THIS<br>DRAWING IS THE SOLE PROPERTY OF<br>BENTZER INC. ANY REPRODUCTION IN<br>PART OR AS A WHOLE WITHOUT THE<br>WRITTEN PERMISSION OF BENTZER INC. |             |         | UNLESS OTHERWISE SPECIFIED:                                                                                                                      | :               | NAME  | DATE       |             | Bentzer Inc. |          |     |  |
|---|------------------------------------------------------------------------------------------------------------------------------------------------------------------------------------------------------------------|-------------|---------|--------------------------------------------------------------------------------------------------------------------------------------------------|-----------------|-------|------------|-------------|--------------|----------|-----|--|
|   |                                                                                                                                                                                                                  |             |         | TOLERANCES:<br>FRACTIONAL ±<br>ANGULAR: MACH ± BEND ±<br>TWO PLACE DECIMAL ±<br>THREE PLACE DECIMAL ±<br>INTERPRET GEOMETRIC<br>TOLERANCING PER: | DRAWN           | K.A.H | 4-25-11    | Dentzer me. |              |          |     |  |
|   |                                                                                                                                                                                                                  |             |         |                                                                                                                                                  | CHECKED         |       |            | TITLE:      |              |          |     |  |
|   |                                                                                                                                                                                                                  |             |         |                                                                                                                                                  | ENG APPR.       |       |            | 1/2" RAISED |              |          |     |  |
|   |                                                                                                                                                                                                                  |             |         |                                                                                                                                                  | MFG APPR.       |       |            |             |              |          | D   |  |
|   |                                                                                                                                                                                                                  |             |         |                                                                                                                                                  | Q.A.            |       |            |             |              |          |     |  |
|   |                                                                                                                                                                                                                  |             |         |                                                                                                                                                  | COMMENTS:       |       |            |             |              |          |     |  |
|   |                                                                                                                                                                                                                  |             |         | MATERIAL                                                                                                                                         | Material: LLDPE |       |            | SIZE DWG    |              |          | REV |  |
|   |                                                                                                                                                                                                                  | NEXT ASSY   | USED ON | FINISH                                                                                                                                           |                 |       |            | A           | B1153        |          |     |  |
|   | IS PROHIBITED.                                                                                                                                                                                                   | APPLICATION |         | DO NOT SCALE DRAWING                                                                                                                             | _               |       | SCALE: 1:2 | WEIGHT:     | SHEE         | [ 1 OF 1 |     |  |
| 5 |                                                                                                                                                                                                                  | 4           |         | 3                                                                                                                                                |                 | 2     |            |             |              | 1        |     |  |